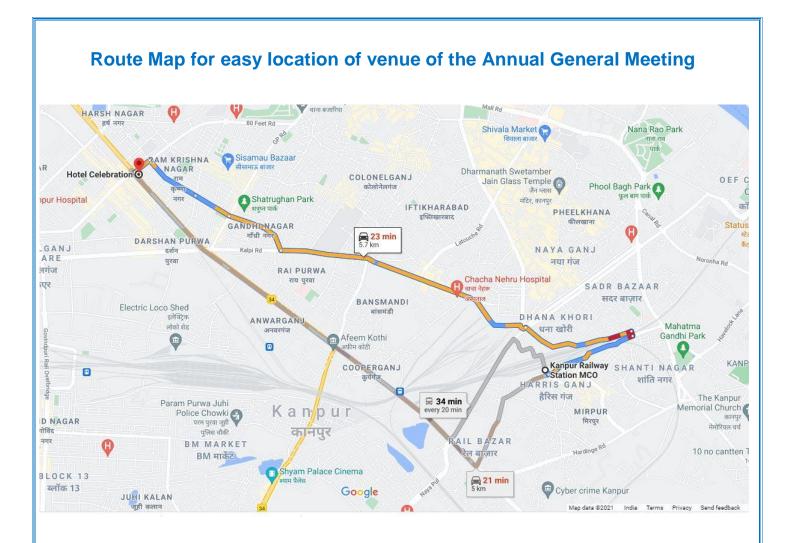

## NOTICE

Notice is hereby given that the **36<sup>th</sup> ANNUAL GENERAL MEETING** of **SHREEVATSAA FINANCE AND LEASING LIMITED** will be held at Hotel Celebration, Celebration Crossing, Near Gumti Gurudwara, Kanpur, Uttar Pradesh-208012 on **Tuesday**, **06<sup>th</sup> September**, **2022** at **09:00 A.M.** to transact the following business: